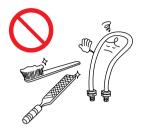

## Maintenance for the heating part

Power off the heater and cool to room temperature for maintenance. Wipe the heating part with neutral detergent by plastic material. Do not scrub by metal products like wire brush.

### Maintenance for the terminal part

Power off the heater for maintenance of the terminal part. Vacuum the dust and rub with a dry cloth. Do not use water or neutral detergent for cleaning.