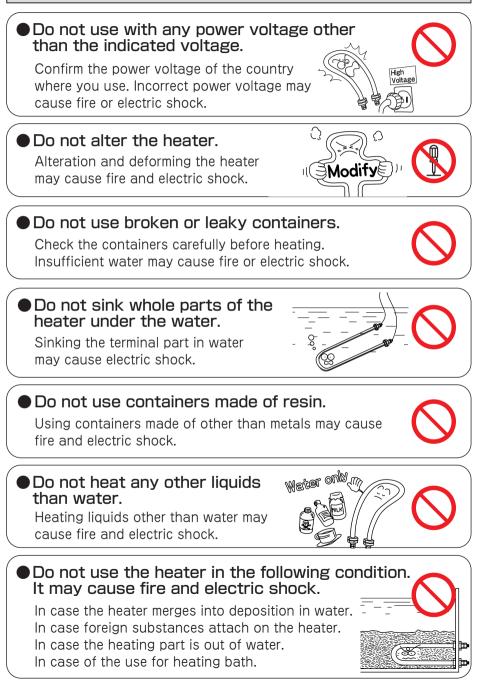

# Power off the heater immediately if water is insufficient.

Keep the heating part in water. Exposure in the air may cause fire.

solderless og

terminal

# Screw up the power cable tightly with the terminal part.

Otherwise, it may cause electric leakage and shock.

## Connect the ground terminal with the container.

Otherwise, it may cause electric leakage or shock.

#### Do not pour water on the terminal part.

Wet terminal part may cause electric leakage or shock.

## Do not touch the terminal part while heating.

It may cause electric shock.

It may cause burns. Do not put the heater on flammable materials just after taking out, it may cause fire.

#### Use the feed-water equipment.

If you leave the heater for long time without feed-water equipment, power off the heater for safety.