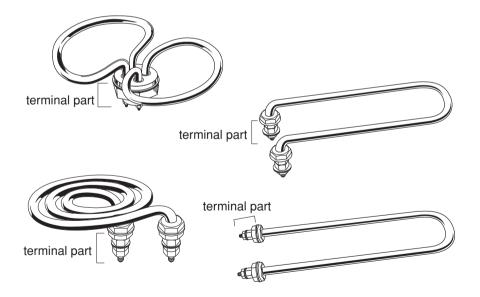

# Tubular Heater for the container of water

**(#)** HAKKO ELECTRIC MACHINE WORKS CO., LTD.

A3-0003-01

# Power off the heater immediately if water is insufficient.

Keep the heating part in water. Exposure in the air may cause fire.

solderless og

terminal

# Screw up the power cable tightly with the terminal part.

Otherwise, it may cause electric leakage and shock.

## Connect the ground terminal with the container.

Otherwise, it may cause electric leakage or shock.

#### Do not pour water on the terminal part.

Wet terminal part may cause electric leakage or shock.

## Do not touch the terminal part while heating.

It may cause electric shock.

It may cause burns. Do not put the heater on flammable materials just after taking out, it may cause fire.